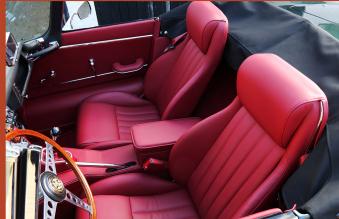

Presented in the exquisite colour combination of Eagle's take on Opalescent Dark Green with a sumptuous full red leather interior, black tailored mohair soft top & cover and dimpled aluminium centre dash, this extraordinary Jaguar presents beautifully from any angle.