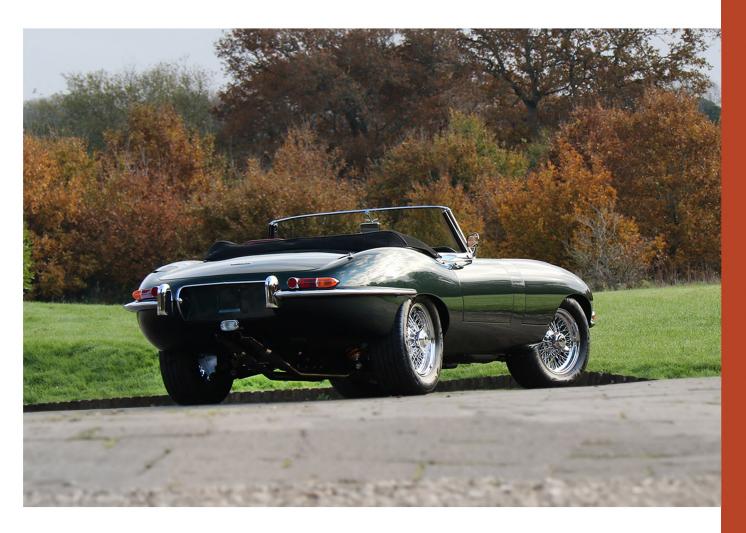

## 1962 Series 1 3.8 Roadster - Eagle No.49

Unused, with just road test mileage, a timeless colour combination and comprehensive specification, Eagle No.49 is currently registered in the USA and is available immediately.

Presented in the exquisite colour combination of Eagle's take on Opalescent Dark Green with a sumptuous full red leather interior, black tailored mohair soft top & cover and dimpled aluminium centre dash, this extraordinary Jaguar presents beautifully from any angle.