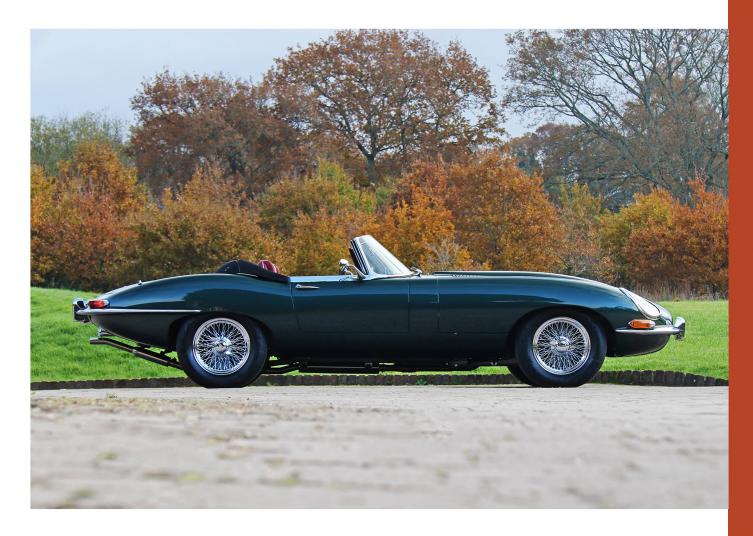

## 1962 Series 1 3.8 Roadster - Eagle No.49

Unused, with just road test mileage, a timeless colour combination and comprehensive specification, Eagle No.49 is currently registered in the USA and is available immediately.

Presented in the exquisite colour combination of Eagle's take on Opalescent Dark Green with a sumptuous full red leather interior, black tailored mohair soft top & cover and dimpled aluminium centre dash, this extraordinary Jaguar presents beautifully from any angle.