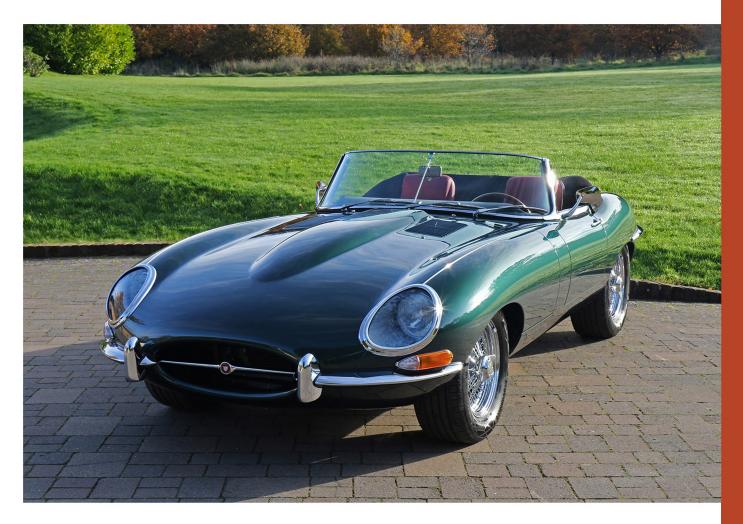

## 1962 Series 1 3.8 Roadster - Eagle No.49

Unused, with just road test mileage, a timeless colour combination and comprehensive specification, Eagle No.49 is currently registered in the USA and is available immediately.

Presented in the exquisite colour combination of Eagle's take on Opalescent Dark Green with a sumptuous full red leather interior, black tailored mohair soft top & cover and dimpled aluminium centre dash, this extraordinary Jaguar presents beautifully from any angle.