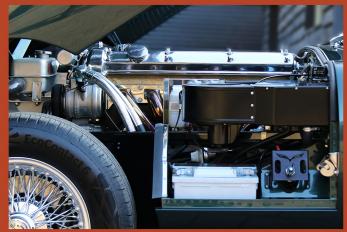

Presented in the exquisite colour combination of Eagle's take on Opalescent Dark Green with a sumptuous full red leather interior, black tailored mohair soft top & cover and dimpled aluminium centre dash, this extraordinary Jaguar presents beautifully from any angle.