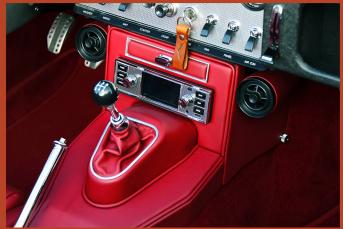

Presented in the exquisite colour combination of Eagle's take on Opalescent Dark Green with a sumptuous full red leather interior, black tailored mohair soft top & cover and dimpled aluminium centre dash, this extraordinary Jaguar presents beautifully from any angle.

The specification for touring makes perfect sense, with air conditioning, the Eagle 5 speed gearbox, bespoke Ohlins suspension and speed sensitive electrically assisted steering.