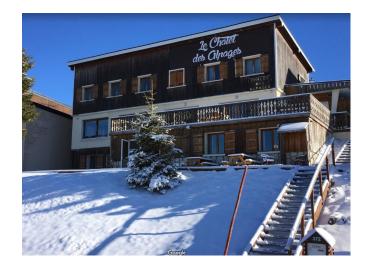

#### LES ALPAGES

Les Alpages is a comfortable holiday centre located near the village of Chamrousse. The centre has a large terrace with a panoramic view of Grenoble! Your group will be just 300 metres from the ski lifts.

The centre has a capacity for 60 guests, with 2 to 6 beds per room all with private bathrooms. This means that our school groups have exclusive use

Facilities include a large terrace, activity room, buffet style restaurant.