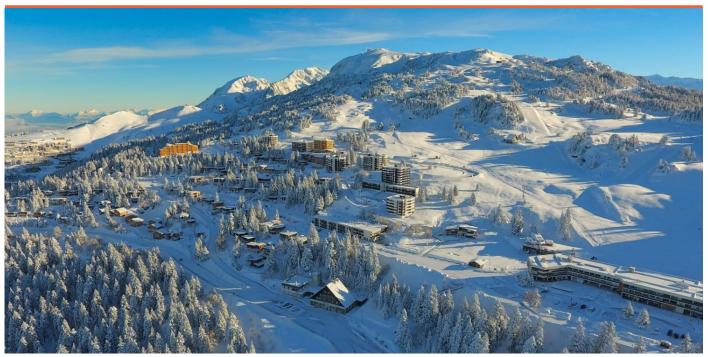

## **CHAMROUSSE**

Chamrousse invites your school ski group to discover its 75 km of marked trails and 30 ski lifts for all levels. Your school group can experience skiing in the middle of the forest on simple slopes adapted to beginners as well as your intermediate skiers.

## RESORT INFORMATION

The resort is built in the middle of the forest, offering an exceptional panorama overlooking Grenoble and its valley. The highest point is the Croix de Chamrousse at an altitude of 2250 meters.