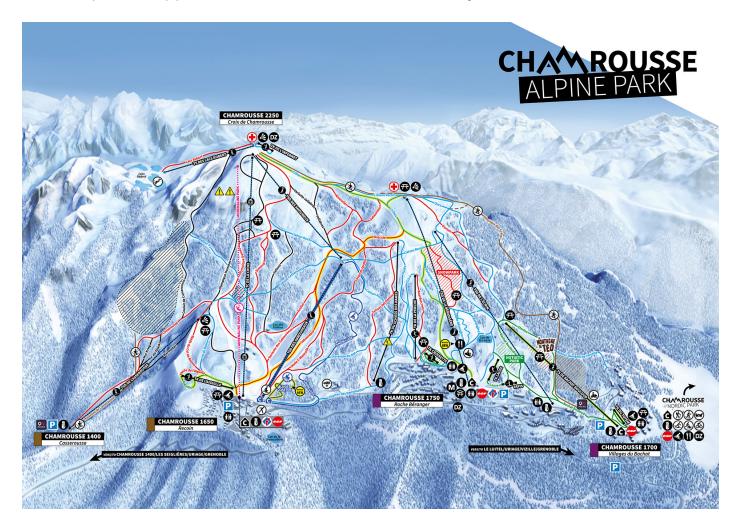

## **CHAMROUSSE**

Chamrousse invites your school ski group to discover its 75 km of marked trails and 30 ski lifts for all levels. Your school group can experience skiing in the middle of the forest on simple slopes adapted to beginners as well as your intermediate skiers.

#### RESORT FACTS

- Ski Season December to April
- · Resort Height 2,550 metres
- · Longest run 3 km
- · 26 ski lifts
- Beginner 52
- · Intermediate 36
- · Advanced 12