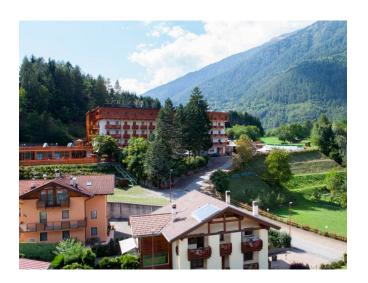

### **HOTEL SANCAMILLO**

Located in Dimaro, just a 5-minute free shuttle to the new gondola lift in Daolasa, this hotel is ideal for school ski groups with 88 rooms ranging from 2-6 bedded rooms all with private bathroom, TV, hair dryer & safe.

It has 4 large meeting rooms, comfortable lounges, restaurant, TV room and indoor heated swimming pool. Breakfast and dinner are both served buffet style with hot lunches on the mountain. There is a 24-hour reception. The hotel is set off the main road but just a few minutes' walk into Dimaro.