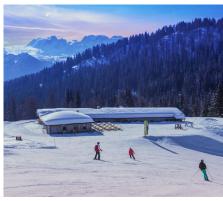

If you're not exhausted after an exhilarating day on the slopes, you can keep on skiing even at night. The Biancaneve slope in Marilleva is illuminated for your night skiing pleasure, the conditions might very well be even better at night than during the day.