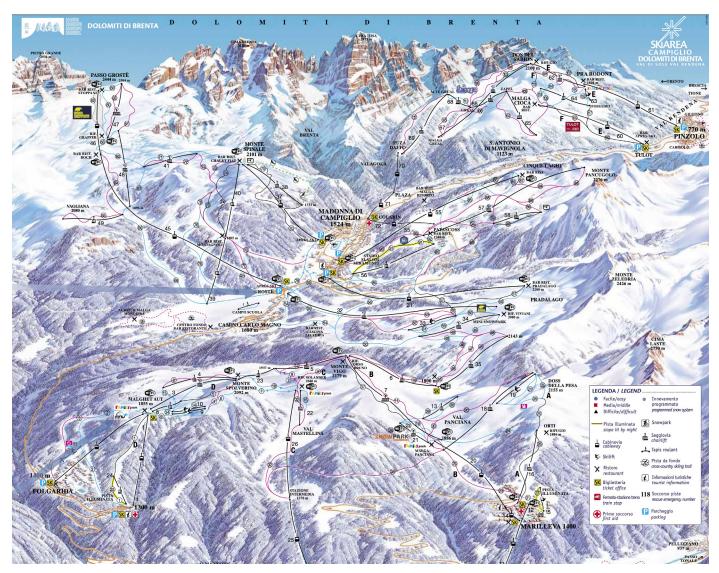

# **SKI INFORMATION**

The full area lift pass offers up to 150km of skiing in the Folgarida/Marilleve ski region, including easy access to the prestigious ski area of Madonna di Campiglio and beyond. For groups wanting to explore the full area, ski pass extensions are at a supplement.