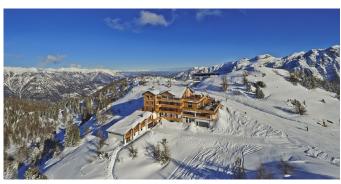

#### **HOTEL UNION**

Ski in /Ski out - Located directly in Folgarida just 50 metres walk from the start of the Belvedere Gondola. Its location is especially good for our school ski groups with 3 common areas, a large lounge area, restaurant, TV room, and lifts to all floors. The hotel also has a heated indoor swimming pool with Jacuzzi. Food is served buffet style, perfect for teenagers. Groups will have breakfast and dinner in the hotel with a hot lunch on the mountain.

The hotel has 90 rooms ranging from 2-6 bedded rooms all with private bathrooms, TV, hair dryer and safe.