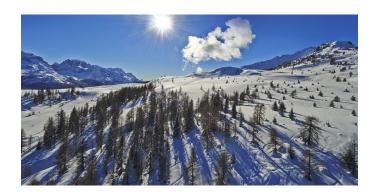

## **FOLGARIDA**

Folgarida/Marilleva is in the well-known Val di Sole area. It is a wonderful ski resort for school ski groups with an excellent snow record that caters for all abilities, with plenty of easy sunny slopes for beginners/intermediates.

Folgarida itself is an attractive purpose-built resort set amongst pine trees with 27 lifts and 28 pistes. Folgarida is best suited to beginners and snowboarders but there is some terrain for both expert and intermediates. Our school ski groups will feel particularly at home here, with a small, friendly feel to the resort, and an abundance of evening entertainment options.

Access to the slopes from the resort is superb, and the modern lifts make the journey from accommodation to the tops of the glorious mountains seamless, making it the perfect destination for your school ski trip.