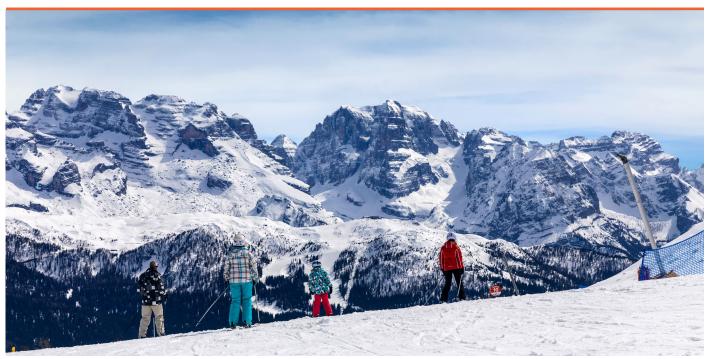

## **FOLGARIDA**

Folgarida/Marilleva is in the well-known Val di Sole area. It is a wonderful ski resort for school ski groups with an excellent snow record that caters for all abilities, with plenty of easy sunny slopes for beginners/intermediates.

Folgarida itself is an attractive purpose-built resort set amongst pine trees with 27 lifts and 28 pistes. Folgarida is best suited to beginners and snowboarders but there is some terrain for both expert and intermediates. Our school ski groups will feel particularly at home here, with a small, friendly feel to the resort, and an abundance of evening entertainment options.

Access to the slopes from the resort is superb, and the modern lifts make the journey from accommodation to the tops of the glorious mountains seamless, making it the perfect destination for your school ski trip.