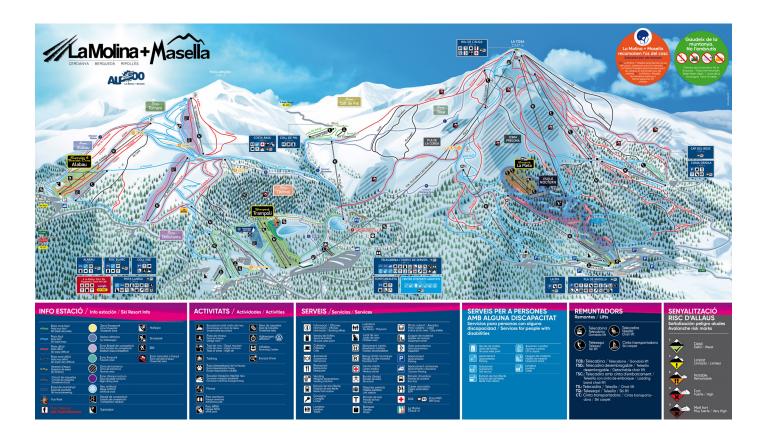

# **RESORT INFORMATION**

With over 133km of snow-sure terrain, this is an attractive area for skiers and riders of all tastes.

#### RESORT FACTS

- · Ski Season: December April
- Resort height: 5,250ft 8,325ft –
  2535m
- · Vertical Drop: 3,075ft 935m
- · Ski area: 121km
- Lifts: 33 (17 Masella and 16 La Molina)
- Trails: 115 (Masella 62 + La Molina 53)
- · Longest trail: 4.3 miles 7km
- Beginners 22 (Masella 9 + La Molina – 13)
- Intermediate 39 (Masella 23 + La Molina – 16)
- Advanced 39 (Masella 22 + La Molina – 17)