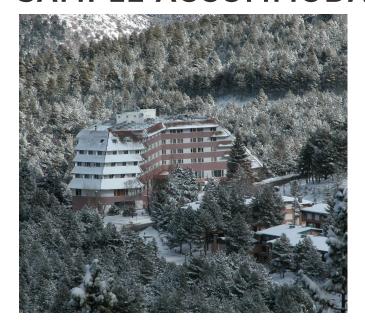

### SAMPLE ACCOMMODATION

#### **HOTEL ALP MASELLA**

Situated at the base of the nursery slopes and the main ski lift, Hotel Alp is in the perfect location to maximise your skiing time.

Set amidst the pine forests with spectacular views of the unspoilt Masella ski area, this hotel offers high standard accommodation mainly sleeping 4 to 6 students, with en-suite facilities and TV. The restaurant is renowned for its variety and quality, offering all-you-can-eat buffet breakfast and serving hot lunch and dinner.