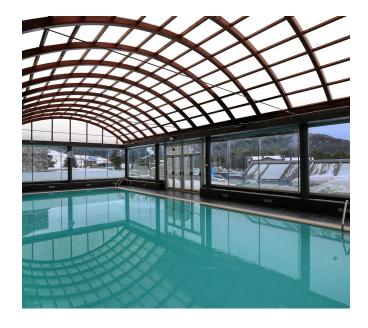

#### **HOTEL ALP MASELLA**

Situated at the base of the nursery slopes and the main ski lift, Hotel Alp is in the perfect location to maximise your skiing time.

Set amidst the pine forests with spectacular views of the unspoilt Masella ski area, this hotel offers high standard accommodation mainly sleeping 4 to 6 students, with en-suite facilities and TV. The restaurant is renowned for its variety and quality, offering all-you-can-eat buffet breakfast and serving hot lunch and dinner.

The excellent amenities at the Hotel Alp include an indoor heated pool, big screen TV, video and games room, nightly disco and more – all included in the Vision's school ski tour package!

# GUITART LA MOLINA HOTEL

This hotel complex in La Molina is situated at the base of the nursery slopes and offers spectacular views of the unspoilt ski area. It comprises of modern comfortable apartments, which sleep between 2 and 8 people.

All rooms are spacious, light and perfectly equipped with all the modern comforts you will need to enjoy your stay in the Catalan Pyrenees.

The hotel boasts a Spa and wellness centre, indoor swimming pool, restaurant, 24 hour front desk and ski storage. The excellent amenities for school groups also include big screen TV, video and games room, full evening entertainment – all free to our school ski groups!