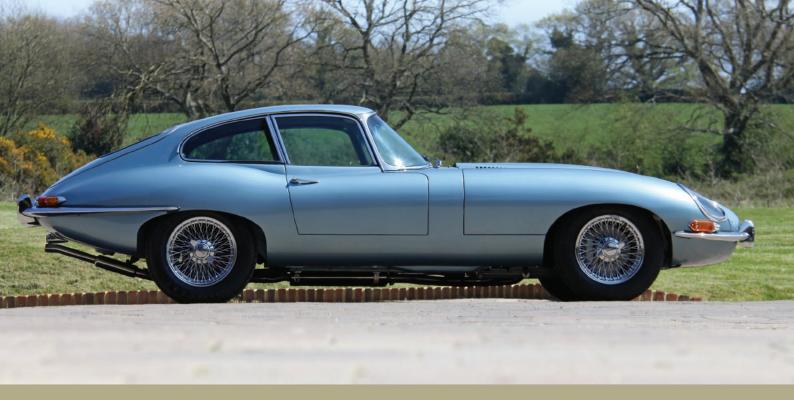

## 1966 JAGUAR E-TYPE SERIES 1 4.2 COUPE

£265,000

## A beautifully restored Series 1 4.2 Coupe presented in Opalescent Silver Blue.

Built around the Christmas of 1966, this Coupe was among the first delivered to the USA at the beginning of 1967.

Recently returned to Europe, it has just been subject to a complete restoration.

The mechanicals and matching numbers engine have been rebuilt and just test miles have been driven since.

During restoration the decision was made to upgrade the specification for modern road use and a 5-speed gearbox, uprated brakes, a stainless steel exhaust system, uprated suspension, uprated cooling, wider wire wheels and halogen headlamps form part of what is now a brilliantly usable package.