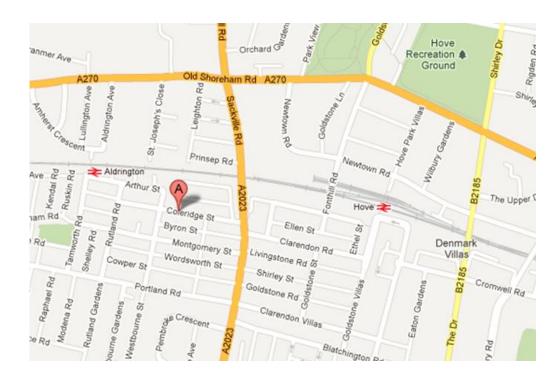

# **Finding Us**

## By Train

We are situated 0.5 miles from both Hove and Aldrington station from which frequent trains run to and from Brighton.

#### By Bus

The 5B, 5A and 5 all stop at the top of Coleridge Street on Sackville Road.

#### By Car

If you are using a satnay, the postcode to enter is BN3 5AB