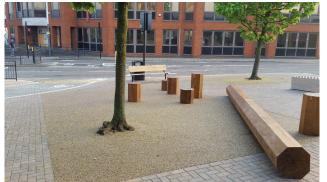

#### **Resin Bound Surfacing** for tree pits

- Low maintenance
- No loose gravel
- **Porous**
- Hard wearing
- **Attractive**

Suitable for newly planted and established

trees

**Dorset Gold** 6-10mm

### addastone TP

**Resin Bound Surfacing** for tree pits