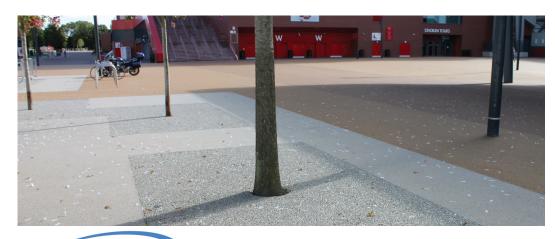

### addastone TP®

Addastone TP is designed to provide a practical paving solution for tree pits.

Using a 6-10mm aggregate, the open texture achieved provides a highly porous resin bound surface, allowing the tree roots access to both air and water penetration.

For commercial projects and urban schemes. Installed at depths from 25mm to 75mm, depending on requirements, onto a well compacted base of loose aggregate.

25mm depth - No foot traffic - decorative 50mm depth - Light foot traffic 75mm depth - Heavy foot traffic