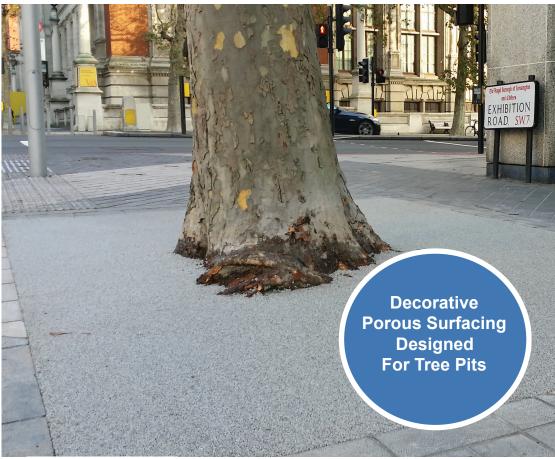

### addastone TP®

Addastone TP is designed to provide a practical paving solution for tree pits.

Using a 6-10mm aggregate, the open texture achieved provides a highly porous resin bound surface, allowing the tree roots access to both air and water penetration.

#### **Resin Bound Surfacing** for tree pits

- Low maintenance
- No loose gravel
- **Porous**
- Hard wearing
- **Attractive**

Suitable for newly planted and established

trees

**Dorset Gold** 6-10mm

### addastone TP

**Resin Bound Surfacing** for tree pits