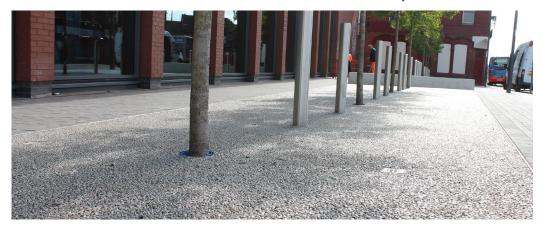

### addastone TP®

Addastone TP is designed to provide a practical paving solution for tree pits.

Using a 6-10mm aggregate, the open texture achieved provides a highly porous resin bound surface, allowing the tree roots access to both air and water penetration.

For commercial projects and urban schemes. Installed at depths from 25mm to 75mm, depending on requirements, onto a well compacted base of loose aggregate.

25mm depth - No foot traffic - decorative 50mm depth - Light foot traffic 75mm depth - Heavy foot traffic