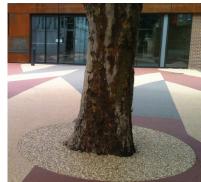

### addastone TP®

Addastone TP is designed to provide a practical paving solution for tree pits.

Using a 6-10mm aggregate, the open texture achieved provides a highly porous resin bound surface, allowing the tree roots access to both air and water penetration.

For commercial projects and urban schemes. Installed at depths from 25mm to 75mm, depending on requirements, onto a well compacted base of loose aggregate.

25mm depth - No foot traffic - decorative 50mm depth - Light foot traffic 75mm depth - Heavy foot traffic

#### **Resin Bound Surfacing** for tree pits

- Low maintenance
- No loose gravel
- **Porous**
- Hard wearing
- **Attractive**

Suitable for newly planted and established

trees

**Dorset Gold** 6-10mm