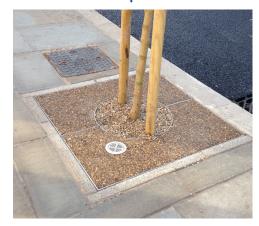

### addastone TP®

Addastone TP is designed to provide a practical paving solution for tree pits.

Using a 6-10mm aggregate, the open texture achieved provides a highly porous resin bound surface, allowing the tree roots access to both air and water penetration.

For commercial projects and urban schemes. Installed at depths from 25mm to 75mm, depending on requirements, onto a well compacted base of loose aggregate.

25mm depth - No foot traffic - decorative 50mm depth - Light foot traffic 75mm depth - Heavy foot traffic