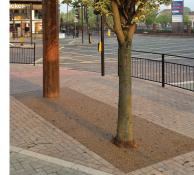

### addastone TP®

Addastone TP is designed to provide a practical paving solution for tree pits.

Using a 6-10mm aggregate, the open texture achieved provides a highly porous resin bound surface, allowing the tree roots access to both air and water penetration.

#### **Resin Bound Surfacing** for tree pits

- Low maintenance
- No loose gravel
- **Porous**
- Hard wearing
- **Attractive**

Suitable for newly planted and established

trees

**Dorset Gold** 6-10mm