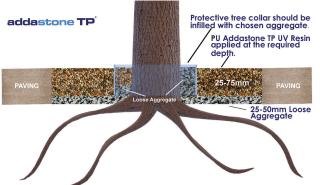

### addastone TP®

Addastone TP is designed to provide a practical paving solution for tree pits.

Using a 6-10mm aggregate, the open texture achieved provides a highly porous resin bound surface, allowing the tree roots access to both air and water penetration.

For commercial projects and urban schemes. Installed at depths from 25mm to 75mm, depending on requirements, onto a well compacted base of loose aggregate.

25mm depth - No foot traffic - decorative 50mm depth - Light foot traffic 75mm depth - Heavy foot traffic