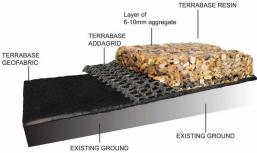

# terrabase<sup>°</sup>rustic

Terrabase Rustic is an innovative patented paving system that provides a decorative and natural looking permeable surface without the need for a concrete or asphalt base.

Terrabase Rustic can be applied directly on to most suitable surfaces and gradients with minimum digging or edging required. An ideal replacement for self binding surfaces or overlaying concrete, tiles or block paved areas - subject to survey.

The innovative structured build-up ensures a SuDS compliant surface allowing water to drain through the product when installed onto a compacted MOT Type 3 sub-base or similar.

### 'Minimum/no-dig' Patented System

Terrabase Rustic is suitable for pedestrian footpaths or areas subject to trafficking by light vehicles - driveways and car standing areas.