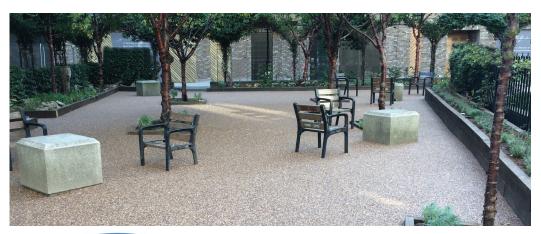

#### Suitable for Domestic Driveways, Pathways, Patios, Courtyards, Cycle Paths.

- Natural looking seamless finish offering
- Strength and durability
- Does not need large machinery to install
- No asphalt or concrete sub-base required
- Minimum dig minimum disruption
- SuDS compliant porous system
- 15 years minimum lifespan
- Low maintenance, hard wearing