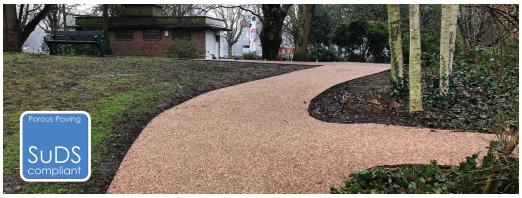

The innovative structured build-up ensures a SuDS compliant surface allowing water to drain through the product when installed onto a compacted MOT Type 3 sub-base or similar.

### 'Minimum/no-dig' Patented System

Terrabase Rustic is suitable for pedestrian footpaths or areas subject to trafficking by light vehicles - driveways and car standing areas.

#### Suitable for Domestic Driveways, Pathways, Patios, Courtyards, Cycle Paths.

- Natural looking seamless finish offering
- Strength and durability
- Does not need large machinery to install
- No asphalt or concrete sub-base required
- Minimum dig minimum disruption
- SuDS compliant porous system
- 15 years minimum lifespan
- Low maintenance, hard wearing