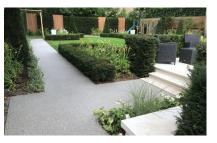

# terrabase<sup>°</sup>rustic

Terrabase Rustic is an innovative patented paving system that provides a decorative and natural looking permeable surface without the need for a concrete or asphalt base.

Terrabase Rustic can be applied directly on to most suitable surfaces and gradients with minimum digging or edging required. An ideal replacement for self binding surfaces or overlaying concrete, tiles or block paved areas - subject to survey.

#### Suitable for Domestic Driveways, Pathways, Patios, Courtyards, Cycle Paths.

- Natural looking seamless finish offering
- Strength and durability
- Does not need large machinery to install
- No asphalt or concrete sub-base required
- Minimum dig minimum disruption
- SuDS compliant porous system
- 15 years minimum lifespan
- Low maintenance, hard wearing