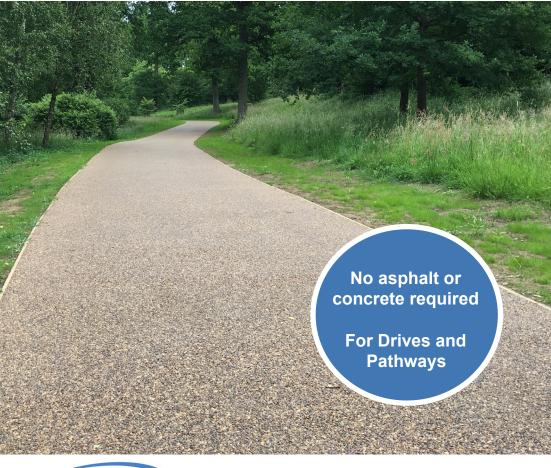

### 'Minimum/no-dig' Patented System

Terrabase Rustic is suitable for pedestrian footpaths or areas subject to trafficking by light vehicles - driveways and car standing areas.

#### Suitable for Domestic Driveways, Pathways, Patios, Courtyards, Cycle Paths.

- Natural looking seamless finish offering
- Strength and durability
- Does not need large machinery to install
- No asphalt or concrete sub-base required
- Minimum dig minimum disruption
- SuDS compliant porous system
- 15 years minimum lifespan
- Low maintenance, hard wearing