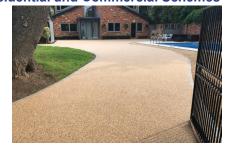

# Resin Bound Porous Surfacing for Residential and Commercial Schemes

**Terrabound** is our premium BBA certified Commercial Grade Resin Bound porous surfacing using a designed blend of natural aggregates mixed with Terrabound resin. With a life expectancy of up to 25 years, Terrabound provides a low maintenance surface installed by our nationwide network of approved contractors.

#### **Applications:**

- Paths and Patios
- Driveways
- Swimming Pool Surrounds
- Car Parks and Access Roads
- Cycle Paths
- Pedestrian Schemes