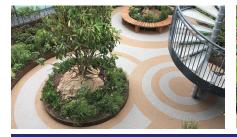

# **Resin Bound Porous Surfacing** for Residential and Commercial Schemes

Addaset is our premium BBA certified Resin Bound porous surfacing system using a designed blend of natural aggregates mixed with our Addaset UV stable resin. With a life expectancy of up to 25 years, Addaset provides a low maintenance surface installed by our nationwide network of approved contractors.

#### **Applications:**

- Paths and Patios
- Driveways
- Swimming Pool Surrounds
- Car Parks and Access Roads
- Cycle Paths
- Pedestrian Schemes