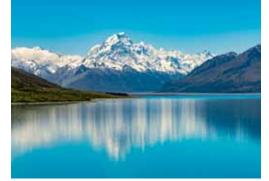

### Day 2 Mt Cook

Depart through the southern Canterbury Plains to Mt Cook. Highlights include Lake Tekapo and the Church of the Good Shepherd.

Your Accommodation: The Hermitage Hotel (4.5 Star Hotel) Meal(s) Included: Breakfast & Dinner