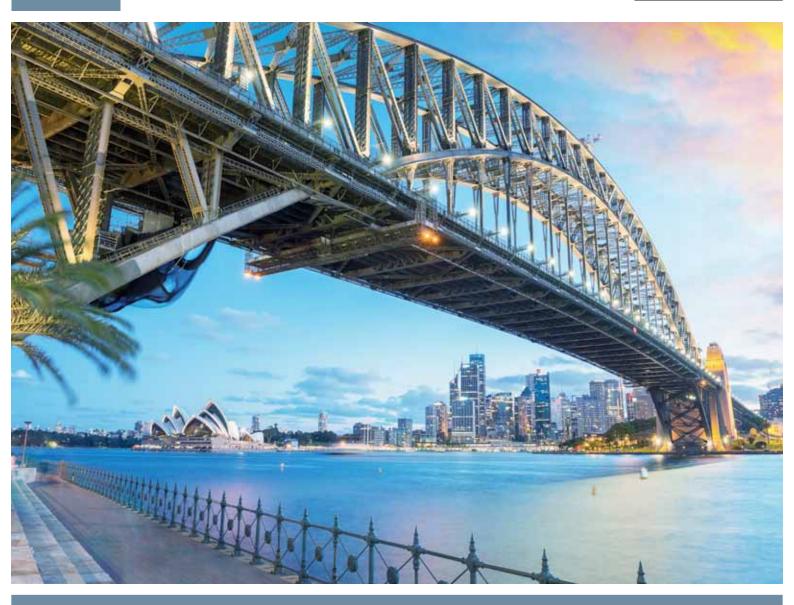

#### Day 1 Sydney

After your flight into Sydney you'll be met and transferred to your hotel. Explore this vibrant city from the water, scale the heights of the Sydney Harbour Bridge or join a small group walking tour and explore on foot.