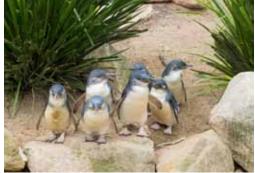

#### Day 7 Philip Island (306 kms)

Today's stop is Philip Island, probably best known for the little penguins that emerge on Summerland Beach every evening at dusk.

Your Accommodation: Holmwood Guest House (4 Star B&B) Meal(s) Included: Breakfast