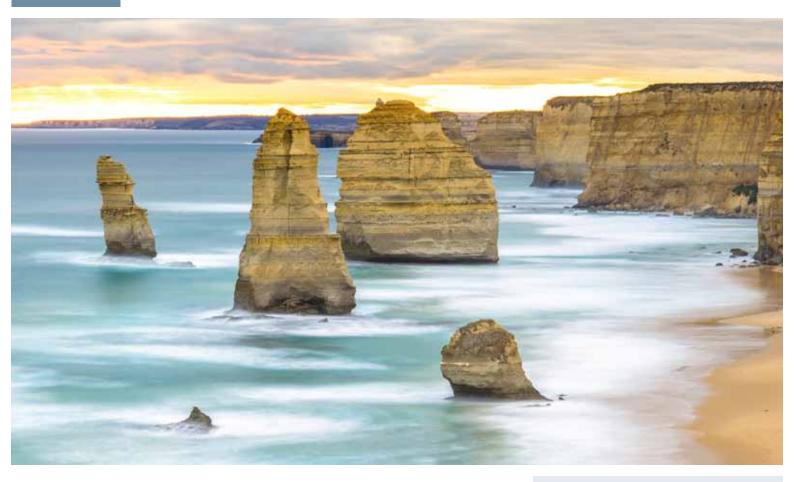

### Day 3 Port Fairy (189 kms)

Created by continual erosion and the mighty force of the Southern Ocean, the 12 Apostles, Loch Ard Gorge and London Bridge are sights to behold. Between November and March as dusk falls, you'll also see short-tailed shearwaters arriving in vast numbers, to breed.